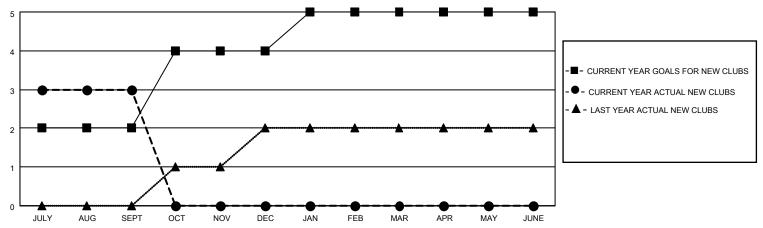

## GOALS AND ACTUAL NEW CLUBS CUMULATIVE

## MONTHLY MEMBERSHIP PROGRESS REPORT

LOCATION INDIA District 322 A Results as of: 9/30/2020

| Clubs         |               |             |               | Members               |                        |                         |                                                    |  |
|---------------|---------------|-------------|---------------|-----------------------|------------------------|-------------------------|----------------------------------------------------|--|
|               | RESULTS FOR   | R 2020-2021 |               | RESULTS FOR 2020-2021 |                        |                         |                                                    |  |
| QUARTER       | NEW CLUB GOAL | NEW CLUBS   | DROPPED CLUBS | QUARTER MEMB          | BER GROWTH NET<br>GOAL | MEMBER GROWTH<br>ACTUAL | DROPPED<br>MEMBERS ACTUAL<br>(including transfers) |  |
| JULY/AUG/SEPT | 2             | 3           | 0             | JULY/AUG/SEPT         | 110                    | 401                     | 46                                                 |  |
| OCT/NOV/DEC   | 2             | 0           | 0             | OCT/NOV/DEC           | 130                    | 0                       | 0                                                  |  |
| JAN/FEB/MAR   | 1             | 0           | 0             | JAN/FEB/MAR           | 70                     | 0                       | 0                                                  |  |
| APR/MAY/JUNE  | 0             | 0           | 0             | APR/MAY/JUNE          | 100                    | 0                       | 0                                                  |  |