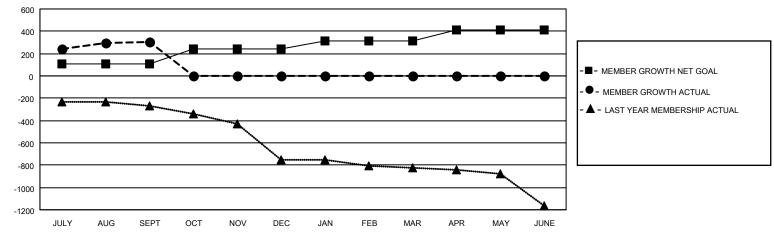

## GOALS AND ACTUAL MEMBERS CUMULATIVE

| DROPPED CLUBS: 0 |    | 49 CLUBS OF 76 ADDED 1 OR MORE | GENDER DISTRIBUTION             |                |       |
|------------------|----|--------------------------------|---------------------------------|----------------|-------|
|                  |    | NEW MEMBERS                    | MALE                            | 2,305 (70.58%) |       |
|                  |    |                                | FEMALE                          | 961 (29.42%)   |       |
| DROPPED MEMBERS  |    |                                |                                 | ,              |       |
| DECEASED         | 2  | CLICK HERE FOR CUMULATIVE      | TOTAL FAMILY UNIT MEMBERS       |                | 1,424 |
| CLUB CANCELLED 0 |    | MEMBERSHIP DATA                |                                 |                |       |
| OTHER 44         |    |                                | FAMILY MEMBERS PAYING HALF DUES |                | 744   |
| TOTAL            | 46 |                                | 000                             |                |       |

## MONTHLY MEMBERSHIP PROGRESS REPORT

LOCATION INDIA District 322 A Results as of: 9/30/2020

| Clubs         |               |             |               | Members               |                        |                         |                                                    |  |
|---------------|---------------|-------------|---------------|-----------------------|------------------------|-------------------------|----------------------------------------------------|--|
|               | RESULTS FOR   | R 2020-2021 |               | RESULTS FOR 2020-2021 |                        |                         |                                                    |  |
| QUARTER       | NEW CLUB GOAL | NEW CLUBS   | DROPPED CLUBS | QUARTER MEMB          | BER GROWTH NET<br>GOAL | MEMBER GROWTH<br>ACTUAL | DROPPED<br>MEMBERS ACTUAL<br>(including transfers) |  |
| JULY/AUG/SEPT | 2             | 3           | 0             | JULY/AUG/SEPT         | 110                    | 401                     | 46                                                 |  |
| OCT/NOV/DEC   | 2             | 0           | 0             | OCT/NOV/DEC           | 130                    | 0                       | 0                                                  |  |
| JAN/FEB/MAR   | 1             | 0           | 0             | JAN/FEB/MAR           | 70                     | 0                       | 0                                                  |  |
| APR/MAY/JUNE  | 0             | 0           | 0             | APR/MAY/JUNE          | 100                    | 0                       | 0                                                  |  |